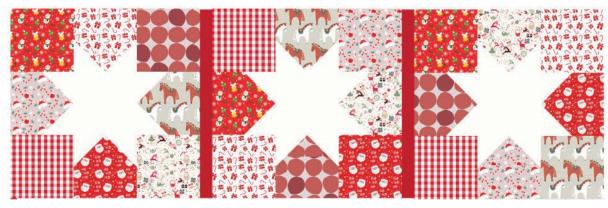

cess fabric 1/4" away from sewn line.

Fold out and press.





**NOTE:** Take care with directional prints to make sure your flying geese orientation is correct. Follow the front cover image for guidance on fabric placement.



Take the second white square and place face down on top of the large square. Sew corner to corner along the drawn line.

Trim off excess fabric 1/4" away from sewn line.

Fold out and press.





Make 4 different flying geese per block.









Assemble your star blocks as shown, paying attention to the orientation of the fabric.

Sew together and press.



### Optional for version 1:

Sew your blocks together with the 1 ½" strips in between as shown.

Skip this step if you are making version 2 and sew your blocks together without the strips.

#### **VERSION 1**



#### **VERSION 2**





#### **VERSION 1**





#### **VERSION 2**





Layer your runner top, wadding and backing and glue baste together. Quilt using your preferred method.

Sew your binding strips together end to end then add binding to your trimmed runner to finish.

**NOTE:** Make extra blocks for matching Christmas placemats. Simply adjust fabric requirements to fat quarters and add extra binding fabric for finishing.

green zebras

Two Green Zebras Worldwide Distributor of Devonstone Collection

www.twogreenzebras.com sales@twogreenzebras.com @2greenzebras @devonstone\_collection