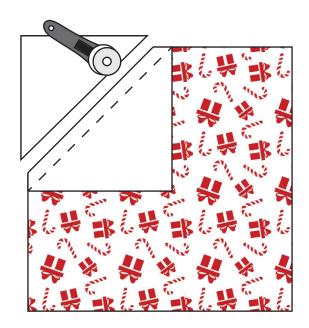

Sew along the diagonal line.

Trim off excess fabric 1/4" away from sewn line.

Fold out and press.

**NOTE:** Take care with directional prints to make sure your flying geese orientation is correct. Follow the front cover image for guidance on fabric placement.