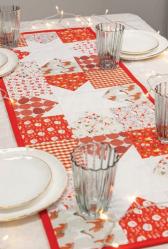

#### **VERSION 2**

#### **VERSION 2**

Layer your runner top, wadding and backing and glue baste together. Quilt using your preferred method.

Sew your binding strips together end to end then add binding to your trimmed runner to finish.