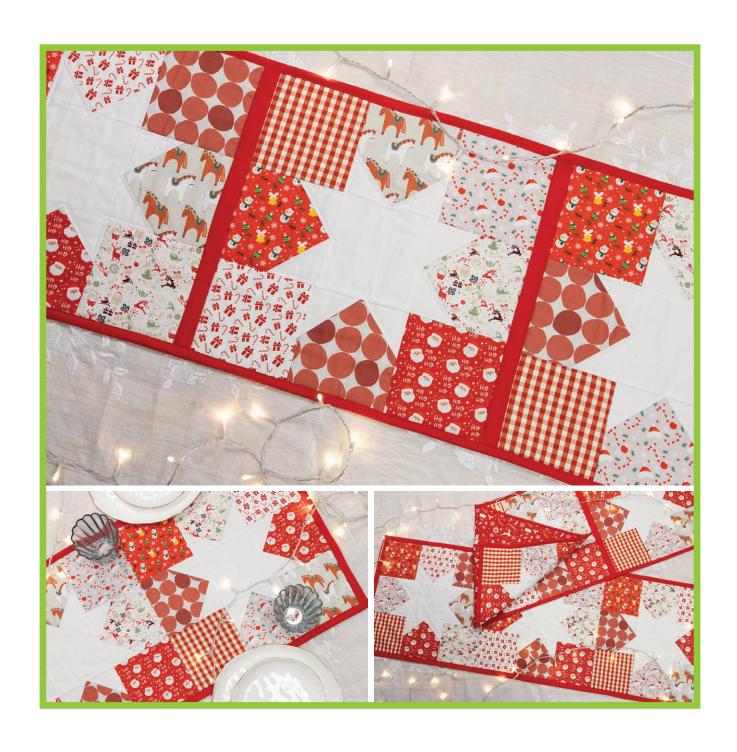

### CHRISTMAS STAR RUNNER

45-47" X 15" / 115CM X 39CM

FEATURING FABRICS FROM

DEVONSTONE COLLECTIONS

Please read through the pattern instructions in full before you commence sewing. 1/4" seam allowance is used throughout, unless otherwise stated. Refer to the front cover quilt image for guidance on block layout and fabric placement when working with directional fabrics.