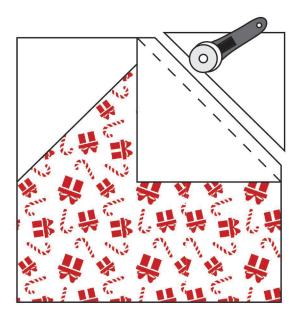

Take the second white square and place face down on top of the large square. Sew corner to corner along the drawn line.

Trim off excess fabric 1/4" away from sewn line.

Fold out and press.

Make 4 different flying geese per block.