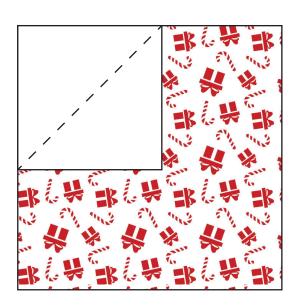

#### Flying Geese Blocks

Take 1 coloured large square and 2 white squares.

Draw a diagonal line from one corner to the other on the reverse side of each white square as shown in the diagram.

Place 1 white square right sides together on top of the large square, ensuring sides match up.