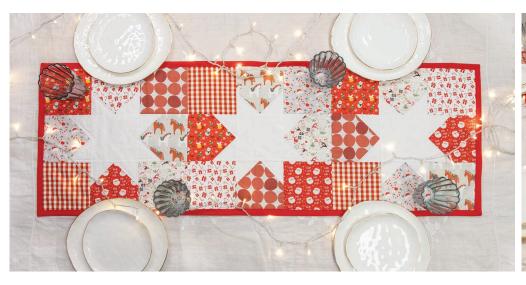

#### **VERSION 2**

#### **VERSION 2**

Layer your runner top, wadding and backing and glue baste together. Quilt using your preferred method.

Sew your binding strips together end to end then add binding to your trimmed runner to finish.