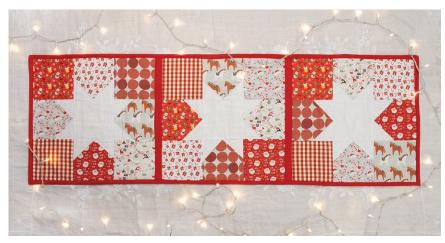

### CHRISTMAS STAR RUNNER

45-47" X 15" / 115CM X 39CM

FEATURING FABRICS FROM

DEVONSTONE COLLECTIONS

Please read through the pattern instructions in full before you commence sewing. 1/4" seam allowance is used throughout, unless otherwise stated. Refer to the front cover quilt image for guidance on block layout and fabric placement when working with directional fabrics.