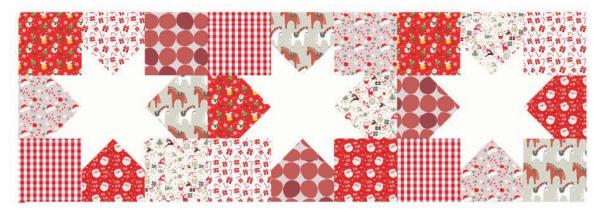

#### **VERSION 2**

#### **VERSION 2**

Layer your runner top, wadding and backing and glue baste together. Quilt using your preferred method.

Sew your binding strips together end to end then add binding to your trimmed runner to finish.