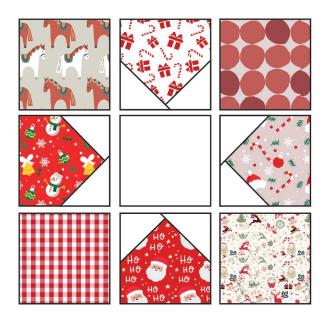

### Finished size: 45-47" X 15" / 115CM X 39CM

| Fabric SKU                              | Fabric SKU | Metric      | Yardage      | Inches   |
|-----------------------------------------|------------|-------------|--------------|----------|
|                                         | DV004      | 35CM WOF    | 1/2 YARD     | 14"      |
| ***                                     | DV6417     | 35CM WOF    | 1 FAT EIGHTH | 9" x 22" |
| *************************************** | DV6421     | 25CM X 50CM | 1 FAT EIGHTH | 9" x 22" |
| * 💆 🔻                                   | DV6423     | 25CM X 50CM | 1 FAT EIGHTH | 9" x 22" |
| * Ho                                    | DV6428     | 25CM X 50CM | 1 FAT EIGHTH | 9" x 22" |
| ***                                     | DV2844     | 25CM X 50CM | 1 FAT EIGHTH | 9" x 22" |
| Dur.                                    | DV6427     | 25CM X 50CM | 1 FAT EIGHTH | 9" x 22" |
|                                         | DV6397     | 25CM X 50CM | 1 FAT EIGHTH | 9" x 22" |
|                                         | DV6396     | 25CM X 50CM | 1 FAT EIGHTH | 9" x 22" |
|                                         | DV038      | 33CM WOF    | 3/8 YARD     | 13"      |
|                                         |            |             |              |          |
| BINDING AND BACKING                     |            |             |              |          |
|                                         | DV038      | 33CM WOF    | 3/8 YARD     | 13"      |
|                                         | DVWL038    | 91CM        | 1 YARD       | 36"      |