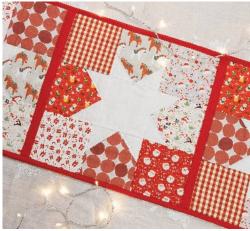

and press.





**NOTE:** Take care with directional prints to make sure your flying geese orientation is correct. Follow the front cover image for guidance on fabric placement.



Take the second white square and place face down on top of the large square. Sew corner to corner along the drawn line.

Trim off excess fabric 1/4" away from sewn line.

Fold out and press.





Make 4 different flying geese per block.









Assemble your star blocks as shown, paying attention to the orientation of the fabric.

Sew together and press.



### Optional for version 1:

Sew your blocks together with the 1 ½" strips in between as shown.

Skip this step if you are making version 2 and sew your blocks together without the strips.

#### **VERSION 1**



#### **VERSION 2**





#### **VERSION 1**





#### **VERSION 2**





Layer your runner top, wadding and backing and glue baste together. Quilt using your preferred method.

Sew your binding strips together end to end then add binding to your trimmed runner to finish.

**NOTE:** Make extra blocks for matching Christmas placemats. Simply adjust fabric requirements to fat quarters and add extra binding fabric for finishing.

green zebras

Two Green Zebras Worldwide Distributor of Devonstone Collection

www.twogreenzebras.com sales@twogreenzebras.com @2greenzebras @devonstone\_collection