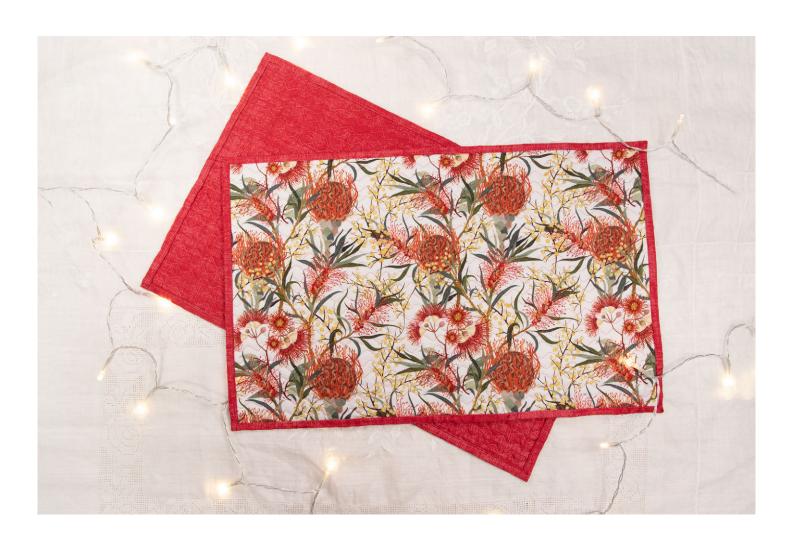

## **PLACEMATS**

31CM X 48CM I 12" X 19"

FEATURING FABRICS FROM **DEVONSTONE COLLECTION** 

## CUTTING INSTRUCTIONS

From 1 patterned fat quarter cut:

1 12 ½" X 19½" (32cm X 50cm) rectangle.

From red texture fat quarter cut:

- 1 12 ½" X 19½" (32cm X 50cm) rectangle
- 4 2" Strips

Trim the rectangle if needed.

Sew the red binding strips together end to end.

Add binding around the edge of your placemat to finish.

green zebras

Two Green Zebras
Worldwide Distributor of
Devonstone Collection