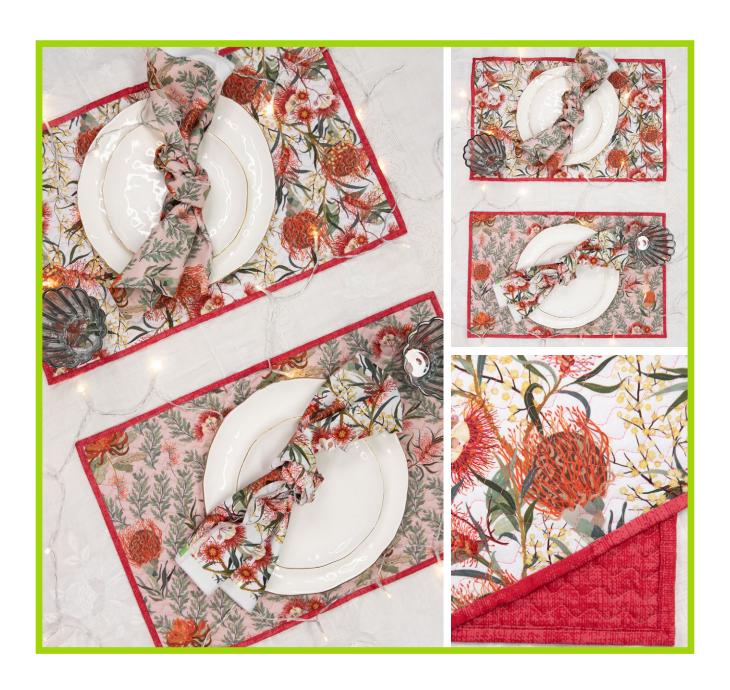

## **PLACEMATS**

31CM X 48CM I 12" X 19"

FEATURING FABRICS FROM **DEVONSTONE COLLECTION** 

## CUTTING INSTRUCTIONS

From 1 patterned fat quarter cut:

1 12 ½" X 19½" (32cm X 50cm) rectangle.

From red texture fat quarter cut:

- 1 12 ½" X 19½" (32cm X 50cm) rectangle
- 4 2" Strips

Trim the rectangle if needed.

Sew the red binding strips together end to end.

Add binding around the edge of your placemat to finish.

green zebras

Two Green Zebras
Worldwide Distributor of
Devonstone Collection