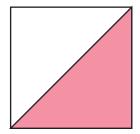

Create your half square triangles first following the instructions below.

Make 2 of each of the above colours.

#### Half Square Triangle construction

Make your 2½" half square triangles following the instructions below:

Place one dark and one white 3" squares right sides together. Draw a diagonal line from corner to corner. This will be your cutting line. Sew the squares a scant 1/4" away along each side of the cutting line.

## PATTERN INSTRUCTIONS

Cut in half diagonally along the drawn line. Open and press the seam towards the darker coloured side. Trim your square back to  $2 \frac{1}{2}$ " x  $2 \frac{1}{2}$ ".

Assemble and sew your block row by row following the diagram below.