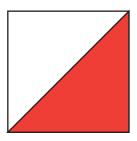

Create your half square triangles first following the instructions below.

Make 2 of each of the above colours.

#### Half Square Triangle construction

Make your 2½" half square triangles following the instructions below:

Place one dark and one white 3" squares right sides together. Draw a diagonal line from corner to corner. This will be your cutting line. Sew the squares a scant 1/4" away along each side of the cutting line.

## PATTERN INSTRUCTIONS

Cut in half diagonally along the drawn line. Open and press the seam towards the darker coloured side. Trim your square back to  $2 \frac{1}{2}$ " x  $2 \frac{1}{2}$ ".

Assemble and sew your block row by row following the diagram below.