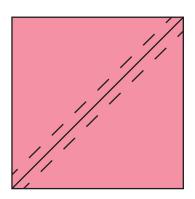

#### Half Square Triangle construction

Make your 2½" half square triangles following the instructions below:

Place one dark and one white 3" squares right sides together. Draw a diagonal line from corner to corner. This will be your cutting line. Sew the squares a scant 1/4" away along each side of the cutting line.