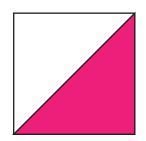

Create your half square triangles first following the instructions below.

Make 2 of each of the above colours.

#### Half Square Triangle construction

Make your 2½" half square triangles following the instructions below:

Place one dark and one white 3" squares right sides together. Draw a diagonal line from corner to corner. This will be your cutting line. Sew the squares a scant 1/4" away along each side of the cutting line.

## PATTERN INSTRUCTIONS

Cut in half diagonally along the drawn line. Open and press the seam towards the darker coloured side. Trim your square back to  $2 \frac{1}{2}$ " x  $2 \frac{1}{2}$ ".

Assemble and sew your block row by row following the diagram below.