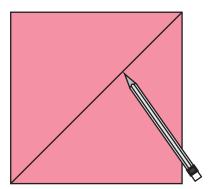

#### Half Square Triangle construction

Make your 2½" half square triangles following the instructions below:

Place one dark and one white 3" squares right sides together. Draw a diagonal line from corner to corner. This will be your cutting line. Sew the squares a scant 1/4" away along each side of the cutting line.