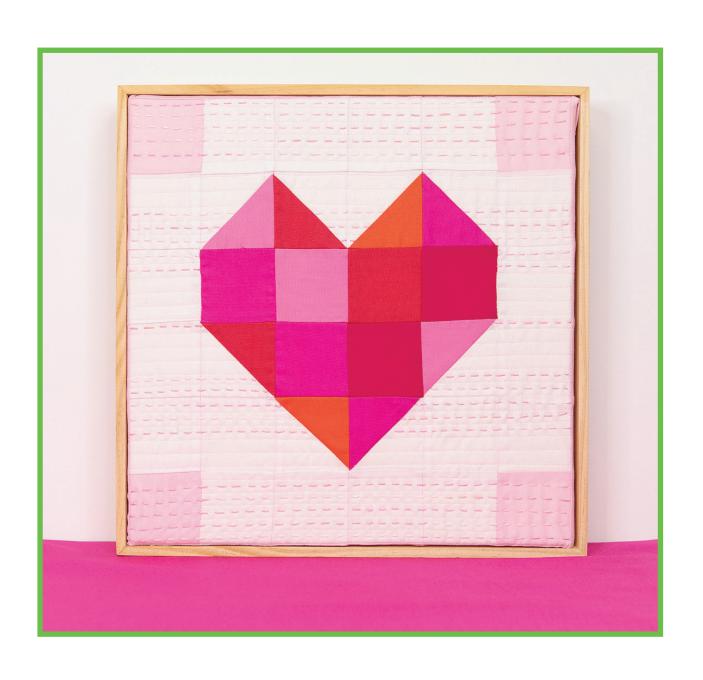

### SWEET HEART BLOCK

30.5cm X 30.5cm / 12" x 12"

FEATURING FABRICS FROM

DEVONSTONE COLLECTION

#### PATTERN INSTRUCTIONS

Please read through the pattern instructions in full before you commence sewing. 1/4" seam allowance is used throughout, unless otherwise stated. Refer to the front cover quilt image for guidance on block layout and fabric placement.

## PATTERN INSTRUCTIONS

Press your block and finish in your preferred way. Our version has been machine quilted and finished with some hand quilting to decorate.

green zebras

Two Green Zebras
Worldwide Distributor of
Devonstone Collection