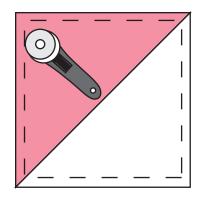

## PATTERN INSTRUCTIONS

Cut in half diagonally along the drawn line. Open and press the seam towards the darker coloured side. Trim your square back to  $2 \frac{1}{2}$ " x  $2 \frac{1}{2}$ ".

Assemble and sew your block row by row following the diagram below.