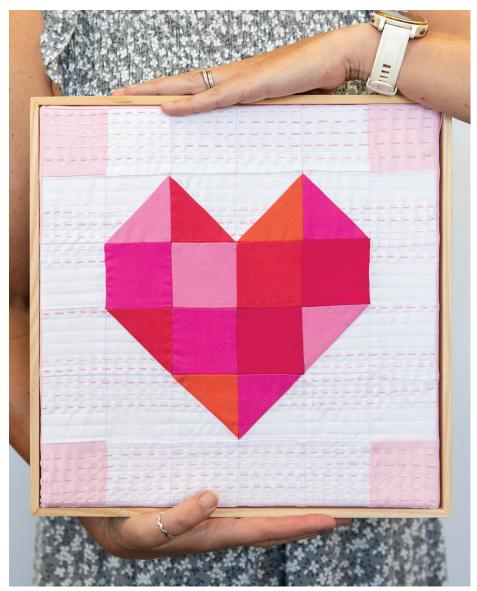

#### PATTERN INSTRUCTIONS

Please read through the pattern instructions in full before you commence sewing. 1/4" seam allowance is used throughout, unless otherwise stated. Refer to the front cover quilt image for guidance on block layout and fabric placement.

## PATTERN INSTRUCTIONS

Press your block and finish in your preferred way. Our version has been machine quilted and finished with some hand quilting to decorate.

green zebras

Two Green Zebras
Worldwide Distributor of
Devonstone Collection