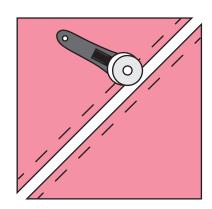

## PATTERN INSTRUCTIONS

Cut in half diagonally along the drawn line. Open and press the seam towards the darker coloured side. Trim your square back to  $2 \frac{1}{2}$ " x  $2 \frac{1}{2}$ ".

Assemble and sew your block row by row following the diagram below.