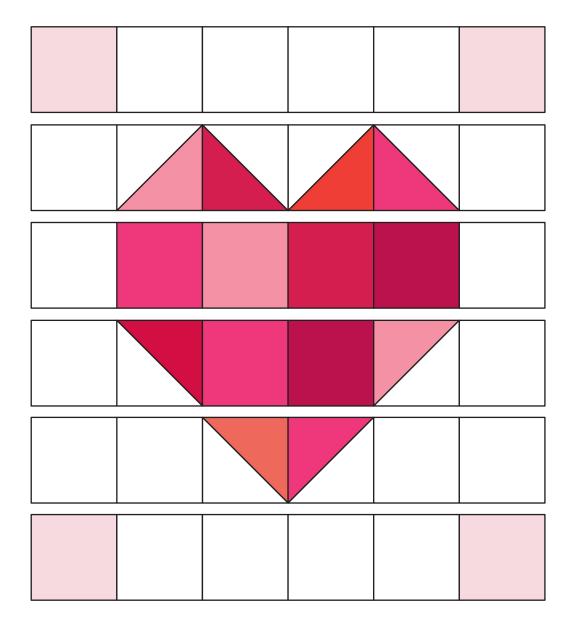

#### PATTERN INSTRUCTIONS

Please read through the pattern instructions in full before you commence sewing. 1/4" seam allowance is used throughout, unless otherwise stated. Refer to the front cover quilt image for guidance on block layout and fabric placement.

## PATTERN INSTRUCTIONS

Cut in half diagonally along the drawn line. Open and press the seam towards the darker coloured side. Trim your square back to  $2 \frac{1}{2}$ " x  $2 \frac{1}{2}$ ".

Assemble and sew your block row by row following the diagram below.