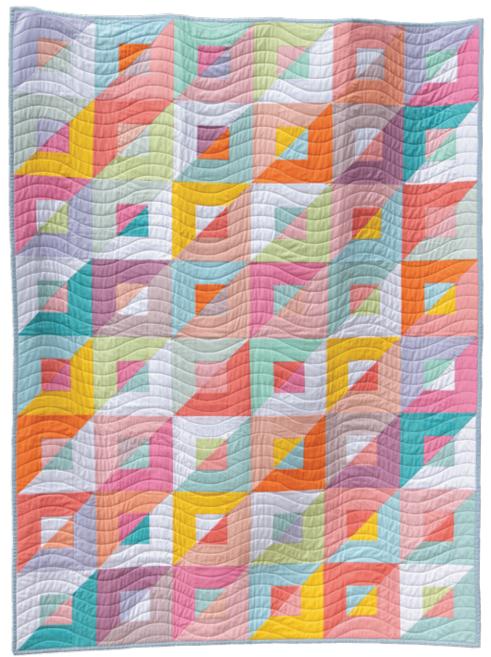

### PATTERN INSTRUCTIONS

Please read through the pattern instructions in full before you commence sewing. 1/4" seam allowance is used throughout, unless otherwise stated. Refer to the front cover quilt image for guidance on block layout and fabric placement.

# PATTERN INSTRUCTIONS

Sew your blocks together, making 8 rows of 6 blocks, mixing colours in each row for variety. Press.

Layer your quilt top, wadding and backing and glue baste together. Quilt using your preferred method.