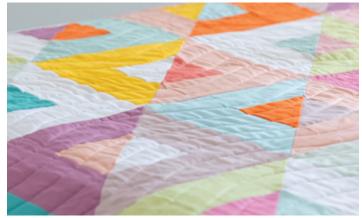

### PATTERN INSTRUCTIONS

Please read through the pattern instructions in full before you commence sewing. 1/4" seam allowance is used throughout, unless otherwise stated. Refer to the front cover quilt image for guidance on block layout and fabric placement.