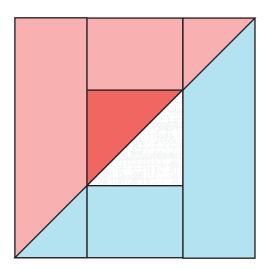

Lay your colours out to make sure your block pieces match up correctly before sewing.

Join your block following the diagram below. Block should measure  $10 \frac{1}{2}$ " x  $10 \frac{1}{2}$ " unfinished.