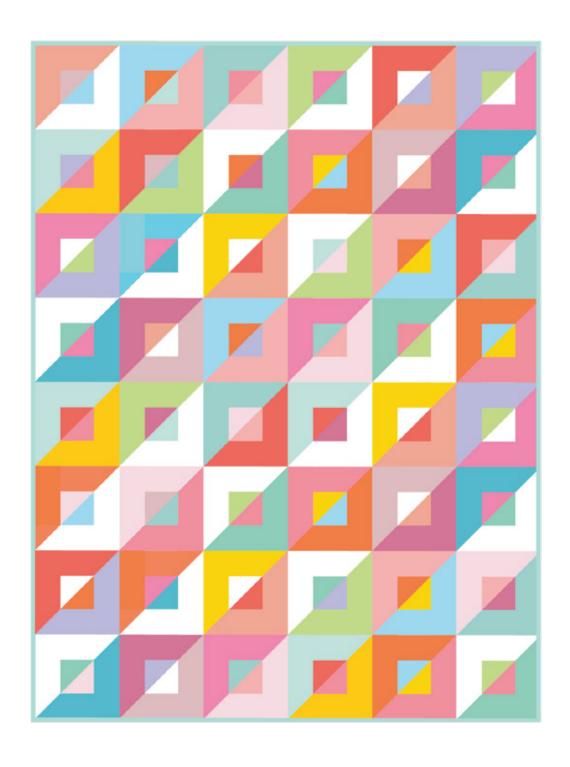

### PATTERN INSTRUCTIONS

Please read through the pattern instructions in full before you commence sewing. 1/4" seam allowance is used throughout, unless otherwise stated. Refer to the front cover quilt image for guidance on block layout and fabric placement.

Lay your colours out to make sure your block pieces match up correctly before sewing.

Join your block following the diagram below. Block should measure  $10 \frac{1}{2}$ " x  $10 \frac{1}{2}$ " unfinished.