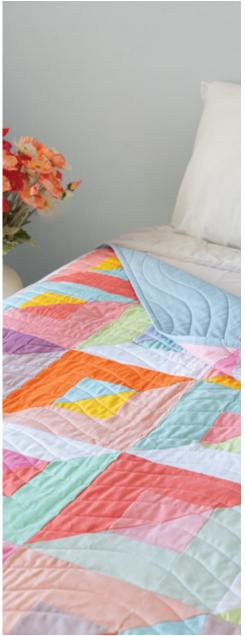

### PATTERN INSTRUCTIONS

Please read through the pattern instructions in full before you commence sewing. 1/4" seam allowance is used throughout, unless otherwise stated. Refer to the front cover quilt image for guidance on block layout and fabric placement.

# PATTERN INSTRUCTIONS

Sew your blocks together, making 8 rows of 6 blocks, mixing colours in each row for variety. Press.

Layer your quilt top, wadding and backing and glue baste together. Quilt using your preferred method.