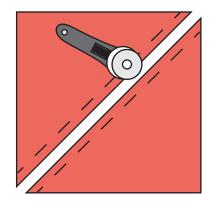

Cut in half diagonally along the drawn line. Open and press the seam towards the darker coloured side. Trim your square back to  $4 \frac{1}{2}$ " x  $4 \frac{1}{2}$ ".