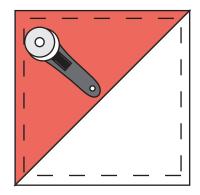

# PATTERN INSTRUCTIONS

Take your  $10 \frac{1}{2}$ " strips and match up a  $3 \frac{1}{2}$ " square along the top and mark a diagonal line corner to corner and sew along the line.

NOTE: check the orientation of triangles for your block before sewing.