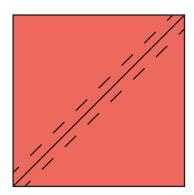

#### **Half Square Triangles**

Make your 4" half square triangles following the instructions below:

Place 2 contrasting coloured 5" squares right sides together. Draw a diagonal line from corner to corner. This will be your cutting line. Sew the squares a scant 1/4" away along each side of the cutting line.