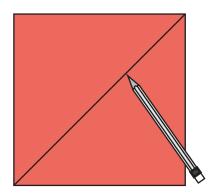

#### **Half Square Triangles**

Make your 4" half square triangles following the instructions below:

Place 2 contrasting coloured 5" squares right sides together. Draw a diagonal line from corner to corner. This will be your cutting line. Sew the squares a scant 1/4" away along each side of the cutting line.