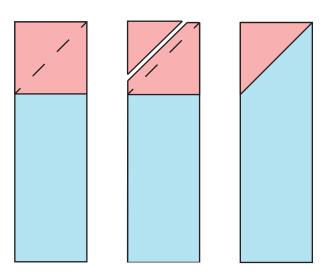

# PATTERN INSTRUCTIONS

Take your  $10 \frac{1}{2}$ " strips and match up a  $3 \frac{1}{2}$ " square along the top and mark a diagonal line corner to corner and sew along the line.

NOTE: check the orientation of triangles for your block before sewing.

Lay your colours out to make sure your block pieces match up correctly before sewing.

Join your block following the diagram below. Block should measure  $10 \frac{1}{2}$ " x  $10 \frac{1}{2}$ " unfinished.