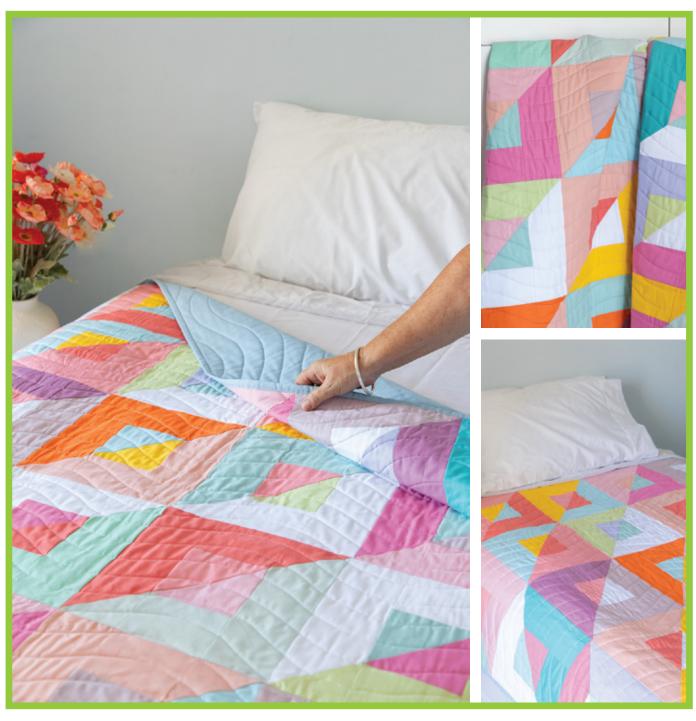

### SQUARES IN SQUARES QUILT

60" X 80"

FEATURING FABRICS FROM

DEVONSTONE SOLIDS

### PATTERN INSTRUCTIONS

Please read through the pattern instructions in full before you commence sewing. 1/4" seam allowance is used throughout, unless otherwise stated. Refer to the front cover quilt image for guidance on block layout and fabric placement.