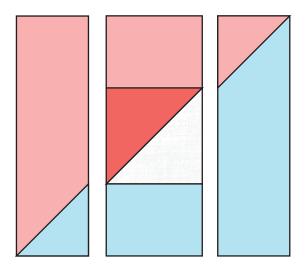

Lay your colours out to make sure your block pieces match up correctly before sewing.

Join your block following the diagram below. Block should measure  $10 \frac{1}{2}$ " x  $10 \frac{1}{2}$ " unfinished.